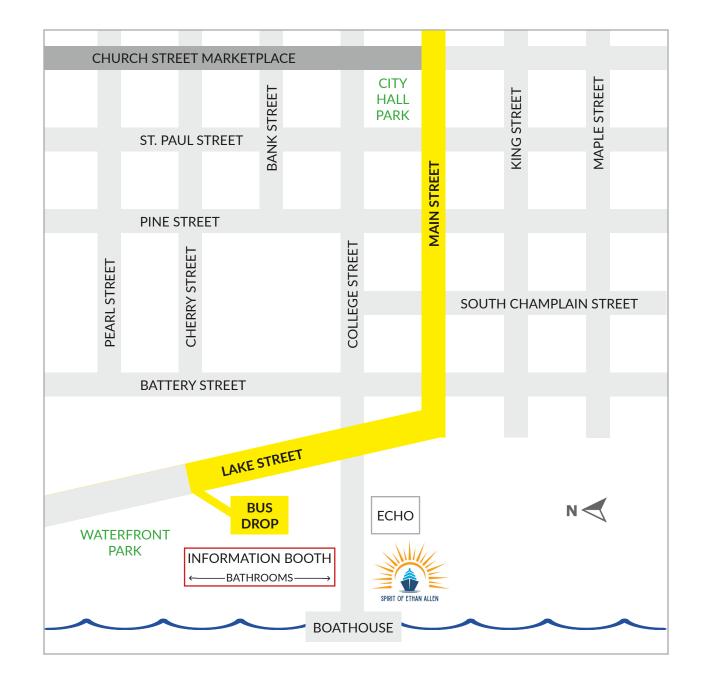

## **Bus Parking on Burlington's Waterfront**

## **DIRECTIONS FROM I-89:**

Take Exit 14W, which puts you on Main Street, and continue 1.7 miles to the Spirit of Ethan Allen.

Continue on Main Street until it ends at Battery Street at a stop light.

Continue across Battery Street onto Lake Street and in approximately 100 yards, you will intersect College Street.

Proceed north on Lake Street about 100 plus yards, and on the left is the entrance for motorcoaches to the parking lot.

Parking is on the right side of the entrance and is signed for bus parking.

Pull up as far as possible to the red Information building and stop and off load your guests.

There are bathrooms located on both ends of the red building.

Most times a Spirit staff member will be there to welcome you to Lake Champlain.

The walk from the boat is all paved and flat and is about 75 yards from the bus parking.